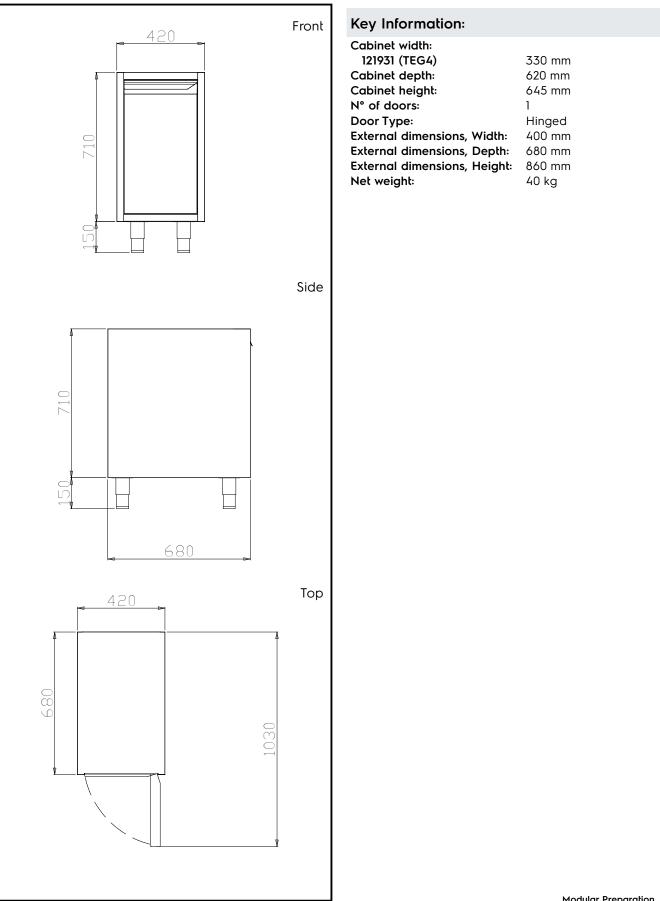

Modular Preparation 400 mm Ambient Unit with 1 Door & GN 1/1 Runners

such as the control of the strengthener structure. Door incorporates a sound deadening reinforcements to strengthen structure. Door incorporates a sound deadening internal panel and is fitted with 304 AISI stainless steel hinges allowing an opening of 180° degrees. 150mm heightadjustable (0/+90mm) oversized feet (65x65mm) can be removed for masonry installation. 45° degree internal side corner junction system. 304 AISI stainless steel quide runners GN 1/1.

## Construction

- Made in 304 AISI CrNi 18/10 stainless steel with Scotch Brite finish.
- Front and rear lengthwise stainless steel c-channel reinforcement, 15/10 (16 gauges).
- Internal sides supporting the structure to have 45° degrees internal side corners junction system.
- 30 mm high middle-shelf in AISI 304 stainless steel, height-adjustable in 3 positions, with inner double fold to eliminate gaps between sides and back.
- Sound deadening reinforcements between internal and external side panels to strengthen structure.
- Mounted on 150 mm height adjustable (0/+90 mm) oversized (65x65 mm) feet.
- Hinged door with sound deadening internal panels, fitted with 304 AISI stainless steel hinges on the inner sides, allows a 180° degree opening.