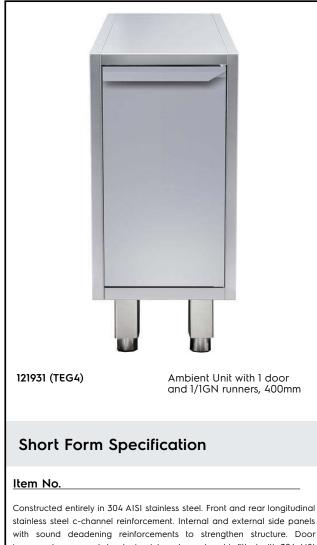

Modular Preparation 400 mm Ambient Unit with 1 Door & GN 1/1 Runners

such as the control of the strengthener structure. Door incorporates a sound deadening reinforcements to strengthen structure. Door incorporates a sound deadening internal panel and is fitted with 304 AISI stainless steel hinges allowing an opening of 180° degrees. 150mm heightadjustable (0/+90mm) oversized feet (65x65mm) can be removed for masonry installation. 45° degree internal side corner junction system. 304 AISI stainless steel quide runners GN 1/1.

## Construction

- Made in 304 AISI CrNi 18/10 stainless steel with Scotch Brite finish.
- Front and rear lengthwise stainless steel c-channel reinforcement, 15/10 (16 gauges).
- Internal sides supporting the structure to have 45° degrees internal side corners junction system.
- 30 mm high middle-shelf in AISI 304 stainless steel, height-adjustable in 3 positions, with inner double fold to eliminate gaps between sides and back.
- Sound deadening reinforcements between internal and external side panels to strengthen structure.
- Mounted on 150 mm height adjustable (0/+90 mm) oversized (65x65 mm) feet.
- Hinged door with sound deadening internal panels, fitted with 304 AISI stainless steel hinges on the inner sides, allows a 180° degree opening.